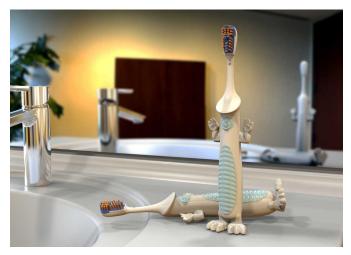

## **KeyShot for Geomagic Freeform**

Create stunningly realistic images of new designs and products using the KeyShot® for Geomagic® Freeform® add on. Whether publishing to a website or creating customer-facing assets, use the Send to KeyShot function on the Geomagic Freeform tool palette to transfer your model from Geomagic Freeform to the KeyShot for Geomagic Freefor m HD. Leverage the interactivity and real-time rendering of KeyShot to create beautiful images that not only render in seconds, but also dynamically respond to updates by animating in real time.